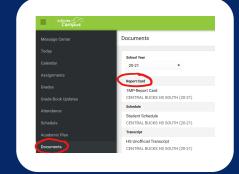

## **2** Select "Today"

After signing in, select **"Today**" from the left Menu to view your student. Then select **Documents**.

If you have more than 1 student, you would repeat to view other students. Go back to "Today" and on to the top right next to your student's picture, there will be a drop down arrow to select other students.

Under Documents you will see the following:

School Year - 20-21

Report Card - Current Report Cards will be posted

To access the Backpack, please select "**More**" from the left menu. Then select **Backpack.** Items available to view in the Backpack: