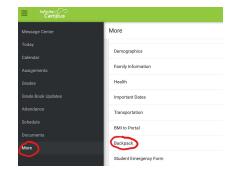

Under Documents you will see the following:

School Year - 20-21

Report Card - Current Report Cards will be posted

To access the Backpack, please select "**More**" from the left menu. Then select **Backpack.** Items available to view in the Backpack:

IEP Documents PEN Documents Previous Report Cards HS/MS Course Verifications